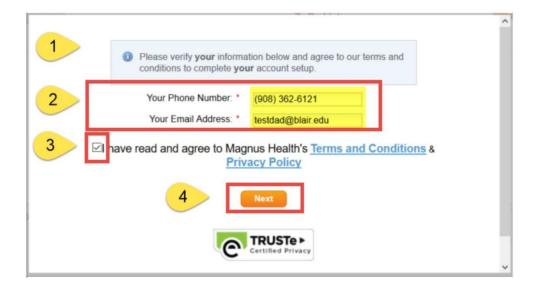

- 1. A Contact Verification dialog box will open.
- 2. Verify your Phone number and email address
- 3. Select the "I have read and agree to Magnus Health's Terms and Conditions" check box
- 4. Click the "Next" button.