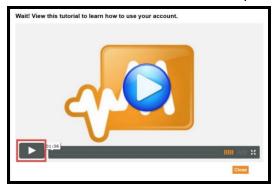

## Parent Information First-time Logging Into Magnus System

- 5. Note that a screen opens confirming that you have "Saved Successfully"
- 6. Click the "Done" button.

- 7. Note that a Magnus Health Video tutorial opens
- 8. Play the video to view information on completing the forms. Select Close.