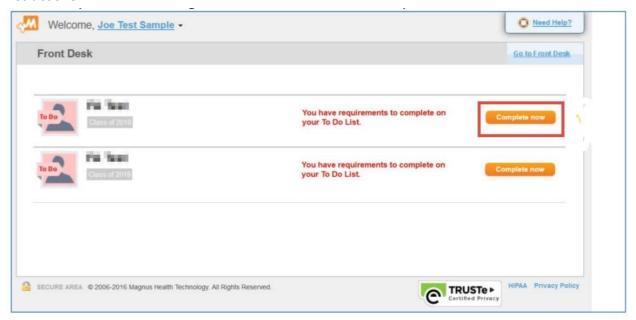

- 9. Note that the Welcome screen opens and you should see a list with your child(ren).
- 10. Click "Complete Now" to begin the Health Center forms for a particular child and follow the instructions.